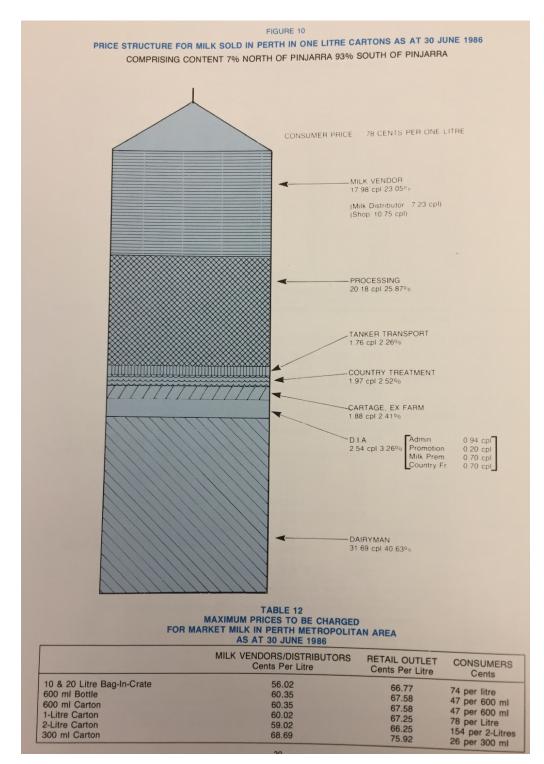

## (Dairy Industry Authority WA, 1986)

FIGURE 4 MILK COST BREAKDOWN WESTERN AUSTRALIA 1986