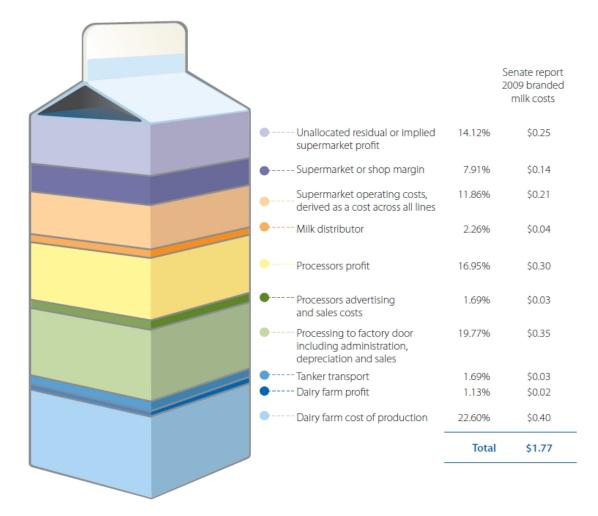

## Branded milk as reported by the Senate report released in 2009 \$1.77 per litre

#### (DAFWA (DEPARTMENT OF AGRICULTURE AND FOOD WESTERN AUSTRALIA), 2011)

FIGURE 3 COST BREAKDOWN FOR COMPANY BRANDED MILK AS REPORTED TO THE SENATE COMMITTEE REPORT RELEASES IN 2009