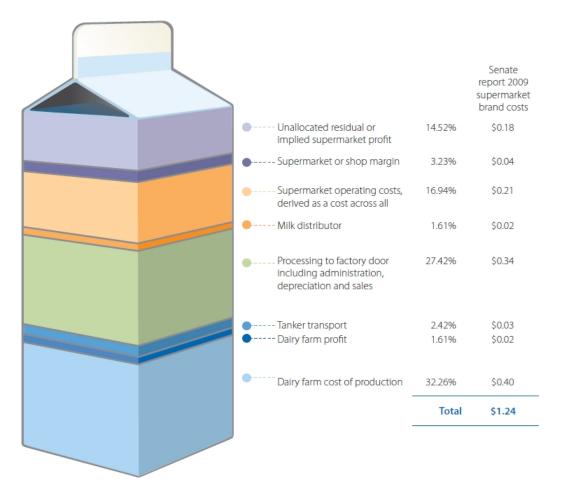

# Supermarket branded milk as reported by the Senate report

released in 2009 \$1.24 per litre

#### (DAFWA (Department of Agriculture and Food Western Australia), 2011)

FIGURE 1 COST BREAKUP OF SUPERMARKET BRANDED MILK SOLD FOR \$1.24 IN PERTH. DATA OBTAINED FROM THE 2009 SENATE REPORT ON SUPERMARKET BRAND COSTS.