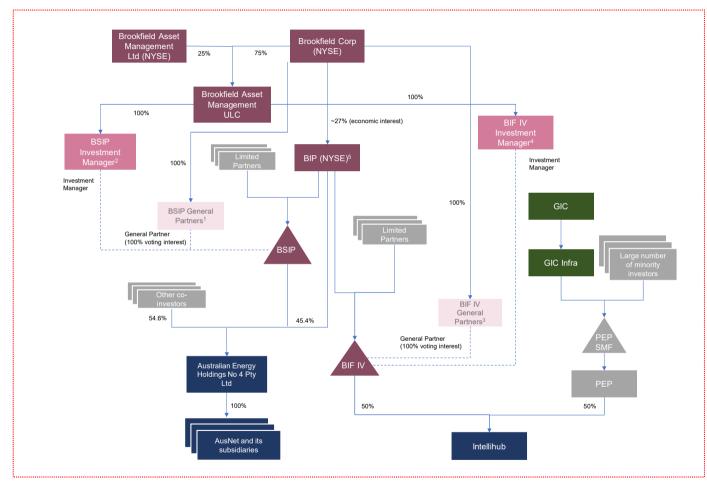

## Infrastructure business unit and co-investors

| Key:                                                                                                                                                                                                                                                                                                                                                                                                                               |   |                                                                  |
|------------------------------------------------------------------------------------------------------------------------------------------------------------------------------------------------------------------------------------------------------------------------------------------------------------------------------------------------------------------------------------------------------------------------------------|---|------------------------------------------------------------------|
| Brookfield managed entities                                                                                                                                                                                                                                                                                                                                                                                                        | Δ | Fund                                                             |
| Brookfield Investment Managers                                                                                                                                                                                                                                                                                                                                                                                                     |   | Company                                                          |
| Brookfield General Partners                                                                                                                                                                                                                                                                                                                                                                                                        |   | Ownership                                                        |
| Entities party to Proposed Acquisition                                                                                                                                                                                                                                                                                                                                                                                             |   | Ownership                                                        |
| Relevant energy assets                                                                                                                                                                                                                                                                                                                                                                                                             |   | Contractual relationship (General partner or Investment Manager) |
| Third-party entities                                                                                                                                                                                                                                                                                                                                                                                                               |   | parties of investment manager)                                   |
| <sup>1</sup> BSIP General partners: (1) Brookfield Super-Core Infrastructure Partners LP.; (2) Brookfield Super-Core Infrastructure Partners (TE) LP.; (3) Brookfield Super-Core Infrastructure Partners (NUS) LP.; (4) Brookfield Super-Core Infrastructure Partners (CAN) TE Partners (ER) SCSp; (5) Brookfield Super-Core Infrastructure Partners (CAN) TE L.P; and (6) Brookfield Super-Core Infrastructure Partners (CAN) L.P |   |                                                                  |
| <sup>2</sup> BSIP Investment Manager: Brookfield Asset Management Private Institutional Capital Adviser (Canada) L.P, an entity ultimately held by Brookfield Asset Management ULC. Investment Committee: The BSIP Investment Committee is comprised of Committee Members A, B, C (renewable investments only) and F (infrastructure investments only).                                                                            |   |                                                                  |
| <sup>3</sup> BIF IV General partners: (1) Brookfield Infrastructure Fund IV-A, LP.; (2) Brookfield Infrastructure Fund IV-B, LP.; (3) Brookfield Infrastructure Fund IV-C, LP.; and (4) Brookfield Infrastructure Fund (ER) SCSp.                                                                                                                                                                                                  |   |                                                                  |
| <sup>4</sup> <b>BIF IV Investment Manager:</b> Brookfield Asset Management Private Institutional Capital Adviser (Canada) L.P, an entity ultimately held by Brookfield                                                                                                                                                                                                                                                             |   |                                                                  |

Asset Management ULC. **Investment Committee**: The BIF IV Investment Committee is comprised of Committee Members A, B, C (renewable investments

<sup>5</sup> BIP does not have a single Investment Manager. Instead, it has a Master Services Agreement in place with Brookfield pursuant to which affiliates of BAM

ULC provide management and administration services to BIP.

only) and F (infrastructure investments only).