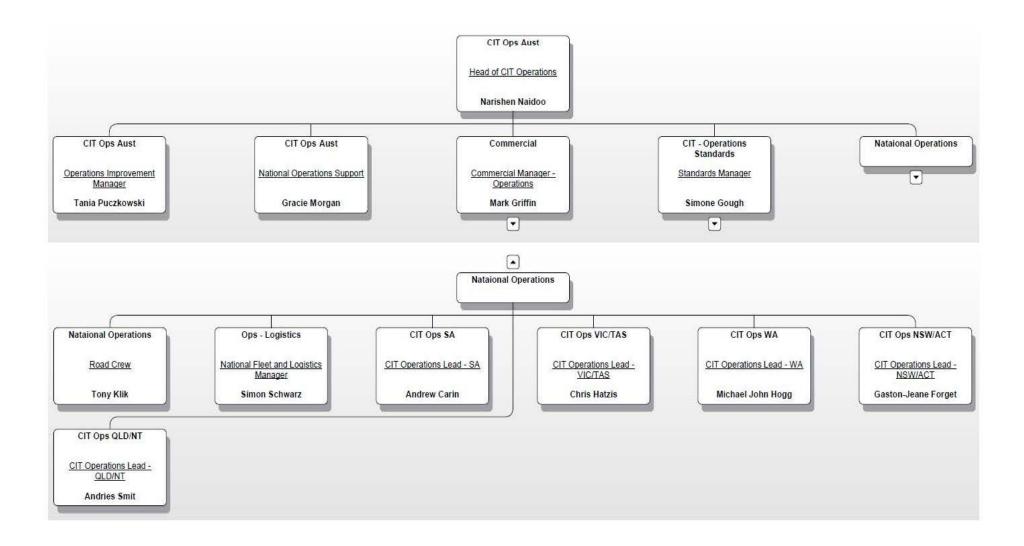

### 1.2 ARMAGUARD CIT OPERATIONS / POINT 2 POINT SECURE

ME\_202454776\_1 Page 2