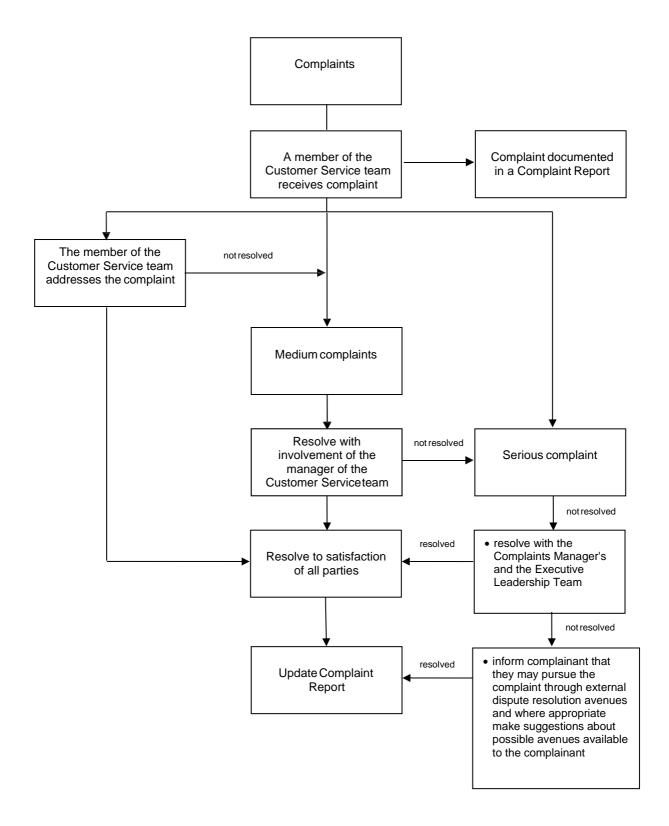

#### **Complaints Handling Process**

- 5.27. At the Commencement Date, MergeCo must:
  - have a Complaints Handling Process which enables Customers to make a complaint if MergeCo has acted in a way which is not compliant with the Undertaking and requires MergeCo to investigate and respond to such a complaint; and
  - (b) provide any Customer who seeks to make a complaint with details of the Approved Independent Auditor, including name, email and office address, and a contact phone number.
- 5.28. MergeCo's Complaint Handling Process must comply with the Australian Standard on Complaints Management (AS 10002 2022).
- 5.29. From the Commencement Date, a copy of the complaints handling process (as set out in Annexure D to this Undertaking) is to be published on MergeCo's website and be accessible to Customers.

- 5.30. MergeCo may from time to time amend the complaints handling process at Annexure D, provided that MergeCo has obtained the prior written consent of the ACCC.
- 5.31. MergeCo must provide a copy of all complaints to the Approved Independent Auditor within 5 Business Days of receiving the complaint for the purpose of auditing and reporting upon MergeCo's compliance with this Undertaking.